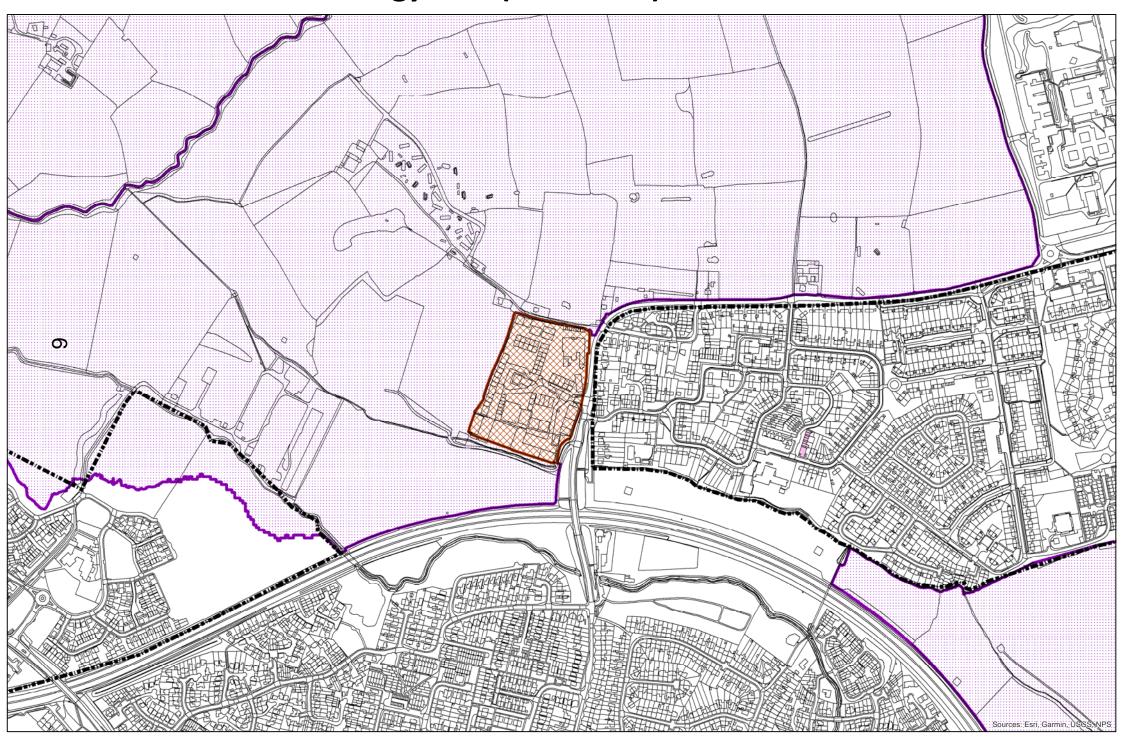

| Agenda Pack<br>Page 224 | Map – GTTS1 -<br>Staverton                   | Green Belt boundary shown incorrectly. Pre-JCS Green Belt is displayed which retains Green Belt around Staverton/west Cheltenham. Map has been amended to show Green Belt boundary as adopted by the JCS as well as the safeguarded land at West Cheltenham. |
|-------------------------|----------------------------------------------|--------------------------------------------------------------------------------------------------------------------------------------------------------------------------------------------------------------------------------------------------------------|
| Agenda Pack<br>Page 227 | Map - EMP1 -<br>Innsworth<br>Technology Park | Green Belt boundary show incorrectly. Pre-JCS Green Belt is displayed which retains Green Belt around Longford. Map has been amended to show Green Belt boundary as adopted by the JCS.                                                                      |

# **EMP1 - Innsworth Technology Park (Innsworth)**