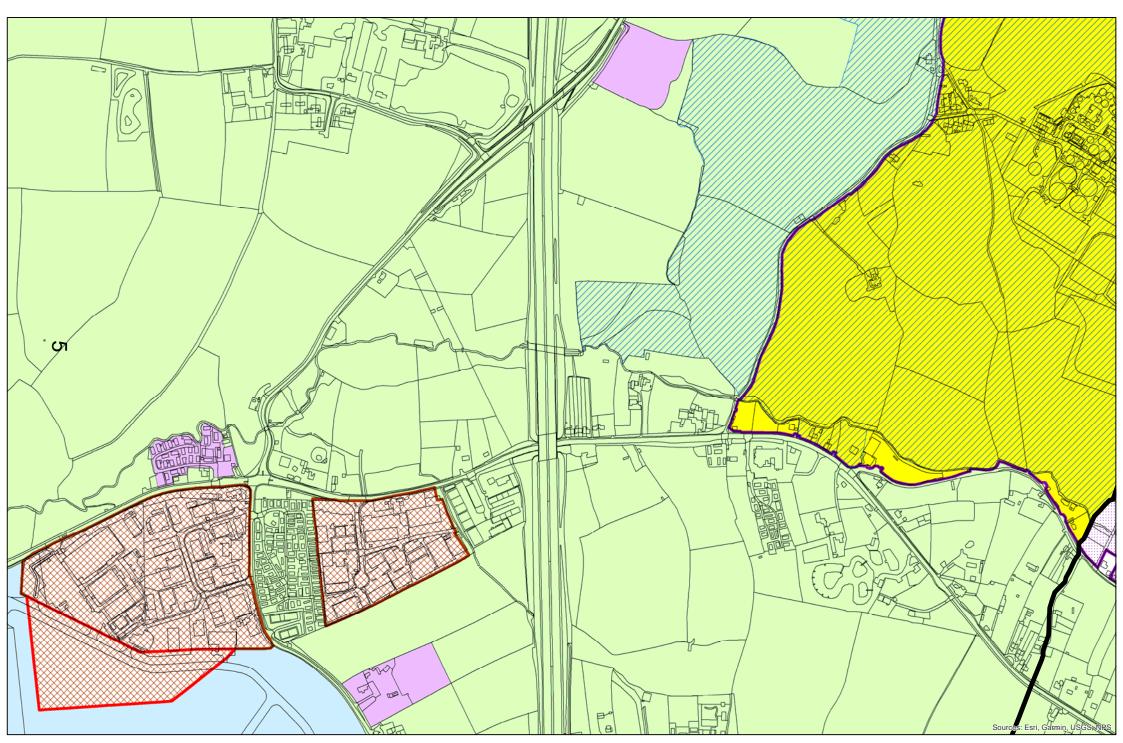

| Agenda Pack<br>Page 224 | Map – GTTS1 -<br>Staverton                   | Green Belt boundary shown incorrectly. Pre-JCS Green Belt is displayed which retains Green Belt around Staverton/west Cheltenham. Map has been amended to show Green Belt boundary as adopted by the JCS as well as the safeguarded land at West Cheltenham. |
|-------------------------|----------------------------------------------|--------------------------------------------------------------------------------------------------------------------------------------------------------------------------------------------------------------------------------------------------------------|
| Agenda Pack<br>Page 227 | Map - EMP1 -<br>Innsworth<br>Technology Park | Green Belt boundary show incorrectly. Pre-JCS Green Belt is displayed which retains Green Belt around Longford. Map has been amended to show Green Belt boundary as adopted by the JCS.                                                                      |

## **GTTS1 - Staverton**