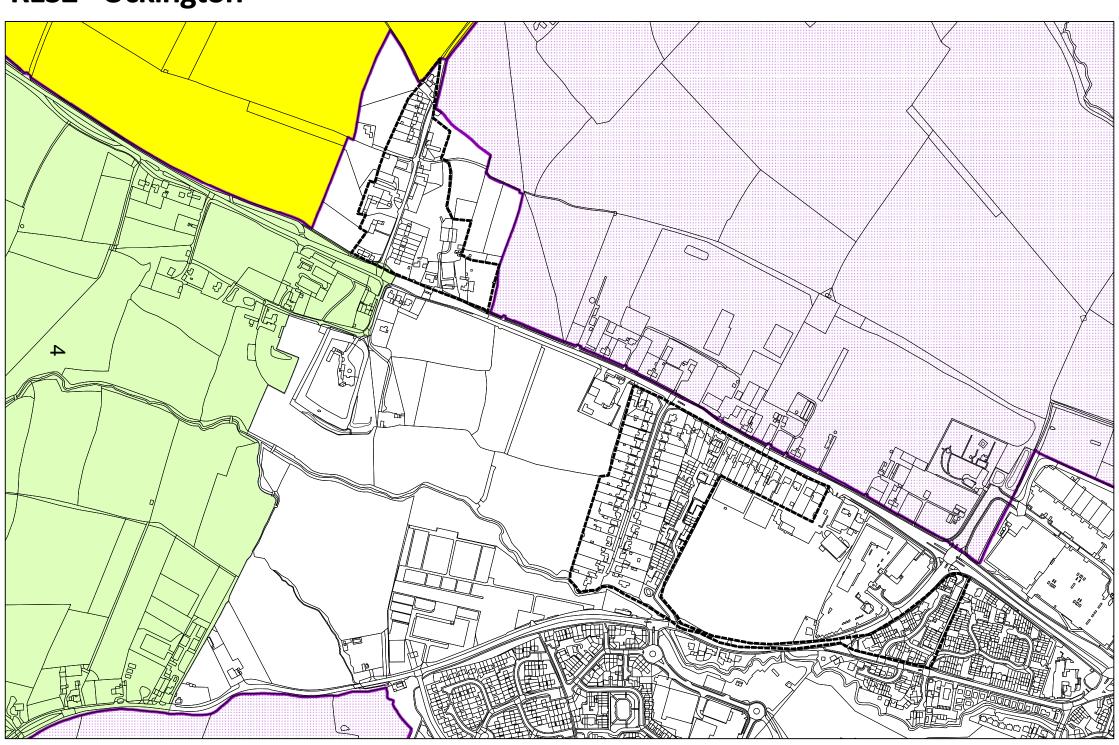

### Amendments to Appendix A

| Agenda Pack<br>Page 110 | Para 5.9                                               | Text has included old site references (i.e Site A and B) and has missed reference to Site SHU4 in the summary of the Green Belt Review.  Para 5.9 should read (new text underlined):  In the case of Shurdington, both Housing Site SHU1 A (land at Badgeworth Lane) and Housing Site SHU2 B (land at Leckhampton Lane) are located within areas that are assessed in the Green Belt review as making a relatively weak contribution to Green Belt purposes.  Consequently, the Green Belt review finds that the removal of the sites from the Green Belt would result in a relatively low level of harm to the Green Belt. It is found in the Green Belt review that the removal of Housing Site SHU4 from the Green Belt would result in a moderate level of harm, and that the tall hedgerows with hedgerow trees along the southern boundary than the existing edge of the inset settlement of Shurdington. The Green Belt review also identifies a number of existing built up areas adjacent to the north-east, east and south west of the village that perform weakly against Green Belt purposes as they are fully developed. This plan proposes to remove these areas from the Green Belt in order to create a new, robust and defensible Green Belt boundary. |
|-------------------------|--------------------------------------------------------|-------------------------------------------------------------------------------------------------------------------------------------------------------------------------------------------------------------------------------------------------------------------------------------------------------------------------------------------------------------------------------------------------------------------------------------------------------------------------------------------------------------------------------------------------------------------------------------------------------------------------------------------------------------------------------------------------------------------------------------------------------------------------------------------------------------------------------------------------------------------------------------------------------------------------------------------------------------------------------------------------------------------------------------------------------------------------------------------------------------------------------------------------------------------------------------------------------------------------------------------------------------------------|
| Agenda Pack<br>Page 110 | Para 5.11                                              | Text has included old site references (i.e RES1P, RES1Q, RES1S).  Para 5.11 should read (new text underlined):  The Green Belt review sets out a number potential mitigation measures for each of these sites which are aimed at minimising any harm to the remainder of the Green Belt. Policy RES1 of this plan makes these mitigation measures a policy requirement through site specific policies SHU1, SHU2 and SHU4.  RES1P,RES1Q and RES1S.                                                                                                                                                                                                                                                                                                                                                                                                                                                                                                                                                                                                                                                                                                                                                                                                                      |
| Agenda Pack<br>Page 220 | Map - RES2 -<br>Churchdown,<br>Innsworth &<br>Longford | Green Belt boundary shown incorrectly. Pre-JCS Green Belt is displayed which retains Green Belt around Longford. Map has been amended to show Green Belt boundary as adopted by the JCS.                                                                                                                                                                                                                                                                                                                                                                                                                                                                                                                                                                                                                                                                                                                                                                                                                                                                                                                                                                                                                                                                                |
| Agenda Pack<br>Page 221 | Map - RES2 -<br>Uckington                              | Green Belt boundary shown incorrectly. Pre-JCS Green Belt is displayed which retains Green Belt around Uckington. Map has been amended to show Green Belt boundary as adopted by the JCS as well as the safeguarded land at North West Cheltenham.                                                                                                                                                                                                                                                                                                                                                                                                                                                                                                                                                                                                                                                                                                                                                                                                                                                                                                                                                                                                                      |

**RES2 - Churchdown, Innsworth & Longford** 

**RES2 - Uckington** 