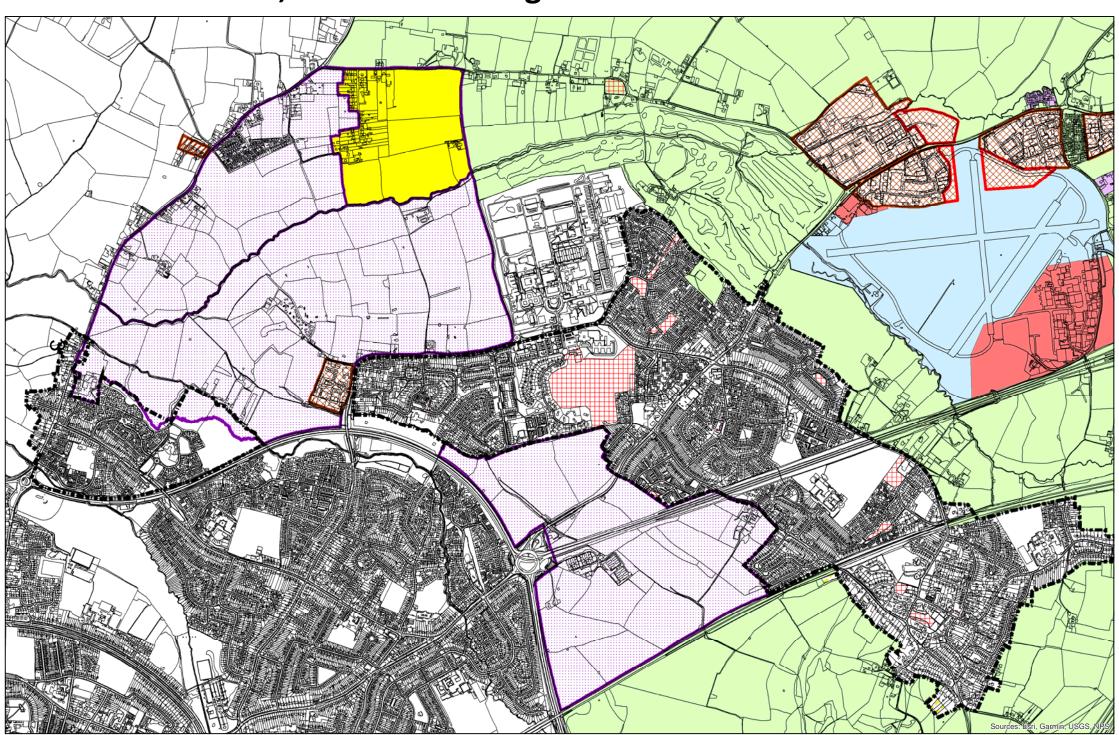

### Amendments to Appendix A

| Agenda Pack<br>Page 110 | Para 5.9                                               | Text has included old site references (i.e Site A and B) and has missed reference to Site SHU4 in the summary of the Green Belt Review.  Para 5.9 should read (new text underlined):  In the case of Shurdington, both Housing Site SHU1 A (land at Badgeworth Lane) and Housing Site SHU2 B (land at Leckhampton Lane) are located within areas that are assessed in the Green Belt review as making a relatively weak contribution to Green Belt purposes.  Consequently, the Green Belt review finds that the removal of the sites from the Green Belt would result in a relatively low level of harm to the Green Belt. It is found in the Green Belt review that the removal of Housing Site SHU4 from the Green Belt would result in a moderate level of harm, and that the tall hedgerows with hedgerow trees along the southern boundary than the existing edge of the inset settlement of Shurdington. The Green Belt review also identifies a number of existing built up areas adjacent to the north-east, east and south west of the village that perform weakly against Green Belt purposes as they are fully developed. This plan proposes to remove these areas from the Green Belt in order to create a new, robust and defensible Green Belt boundary. |
|-------------------------|--------------------------------------------------------|-------------------------------------------------------------------------------------------------------------------------------------------------------------------------------------------------------------------------------------------------------------------------------------------------------------------------------------------------------------------------------------------------------------------------------------------------------------------------------------------------------------------------------------------------------------------------------------------------------------------------------------------------------------------------------------------------------------------------------------------------------------------------------------------------------------------------------------------------------------------------------------------------------------------------------------------------------------------------------------------------------------------------------------------------------------------------------------------------------------------------------------------------------------------------------------------------------------------------------------------------------------------------|
| Agenda Pack<br>Page 110 | Para 5.11                                              | Text has included old site references (i.e RES1P, RES1Q, RES1S).  Para 5.11 should read (new text underlined):  The Green Belt review sets out a number potential mitigation measures for each of these sites which are aimed at minimising any harm to the remainder of the Green Belt. Policy RES1 of this plan makes these mitigation measures a policy requirement through site specific policies SHU1, SHU2 and SHU4.  RES1P,RES1Q and RES1S.                                                                                                                                                                                                                                                                                                                                                                                                                                                                                                                                                                                                                                                                                                                                                                                                                      |
| Agenda Pack<br>Page 220 | Map - RES2 -<br>Churchdown,<br>Innsworth &<br>Longford | Green Belt boundary shown incorrectly. Pre-JCS Green Belt is displayed which retains Green Belt around Longford. Map has been amended to show Green Belt boundary as adopted by the JCS.                                                                                                                                                                                                                                                                                                                                                                                                                                                                                                                                                                                                                                                                                                                                                                                                                                                                                                                                                                                                                                                                                |
| Agenda Pack<br>Page 221 | Map - RES2 -<br>Uckington                              | Green Belt boundary shown incorrectly. Pre-JCS Green Belt is displayed which retains Green Belt around Uckington. Map has been amended to show Green Belt boundary as adopted by the JCS as well as the safeguarded land at North West Cheltenham.                                                                                                                                                                                                                                                                                                                                                                                                                                                                                                                                                                                                                                                                                                                                                                                                                                                                                                                                                                                                                      |

**RES2 - Churchdown, Innsworth & Longford** 

**RES2 - Uckington** 